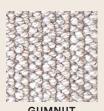

## **Auburn Ridge**

Truly blissful to walk on, Auburn Ridge is a loop pile wool carpet crafted with a braid-like design that is cleverly accentuated with multi-toned yarn. The gentle, muted colour palette celebrates the natural beauty of wool, letting the best features of this incredible fibre shine through. Manufactured in Australia from quality yarn that has been proven in local conditions, Auburn Ridge will bring an element of softness and sophistication to your living space.