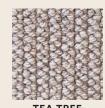

## **Auburn Ridge**

Truly blissful to walk on, Auburn Ridge is a loop pile wool carpet crafted with a braid-like design that is cleverly accentuated with multi-toned yarn. The gentle, muted colour palette celebrates the natural beauty of wool, letting the best features of this incredible fibre shine through. Manufactured in Australia from quality yarn that has been proven in local conditions, Auburn Ridge will bring an element of softness and sophistication to your living space.