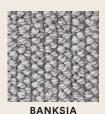

## **Auburn Ridge**

Truly blissful to walk on, Auburn Ridge is a loop pile wool carpet crafted with a braid-like design that is cleverly accentuated with multi-toned yarn. The gentle, muted colour palette celebrates the natural beauty of wool, letting the best features of this incredible fibre shine through. Manufactured in Australia from quality yarn that has been proven in local conditions, Auburn Ridge will bring an element of softness and sophistication to your living space.