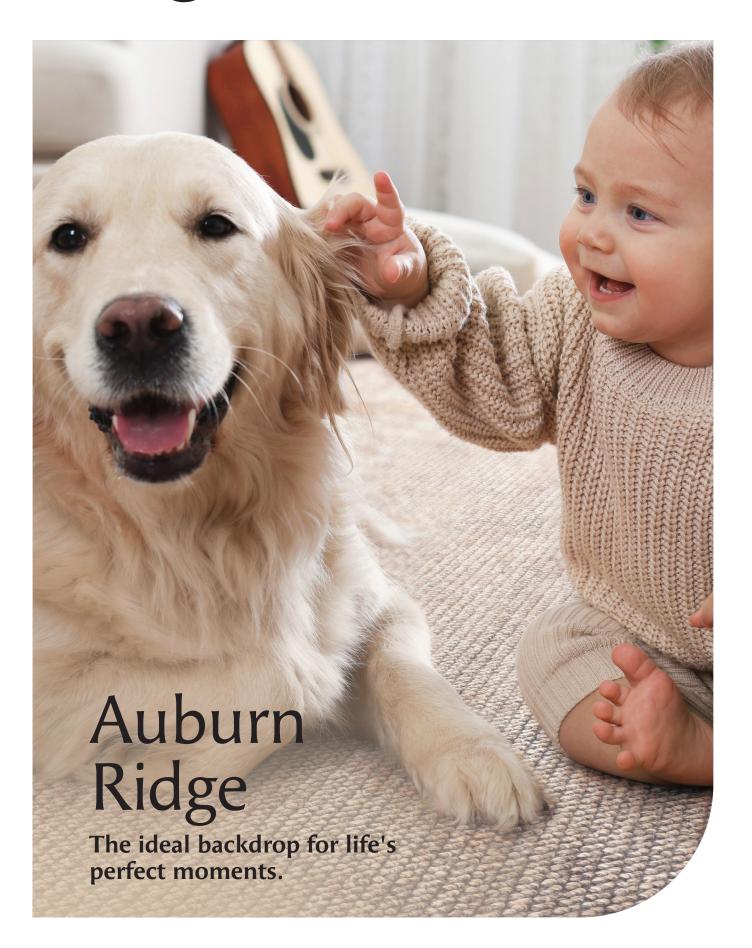

## **Auburn Ridge**

Truly blissful to walk on, Auburn Ridge is a loop pile wool carpet crafted with a braid-like design that is cleverly accentuated with multi-toned yarn. The gentle, muted colour palette celebrates the natural beauty of wool, letting the best features of this incredible fibre shine through. Manufactured in Australia from quality yarn that has been proven in local conditions, Auburn Ridge will bring an element of softness and sophistication to your living space.